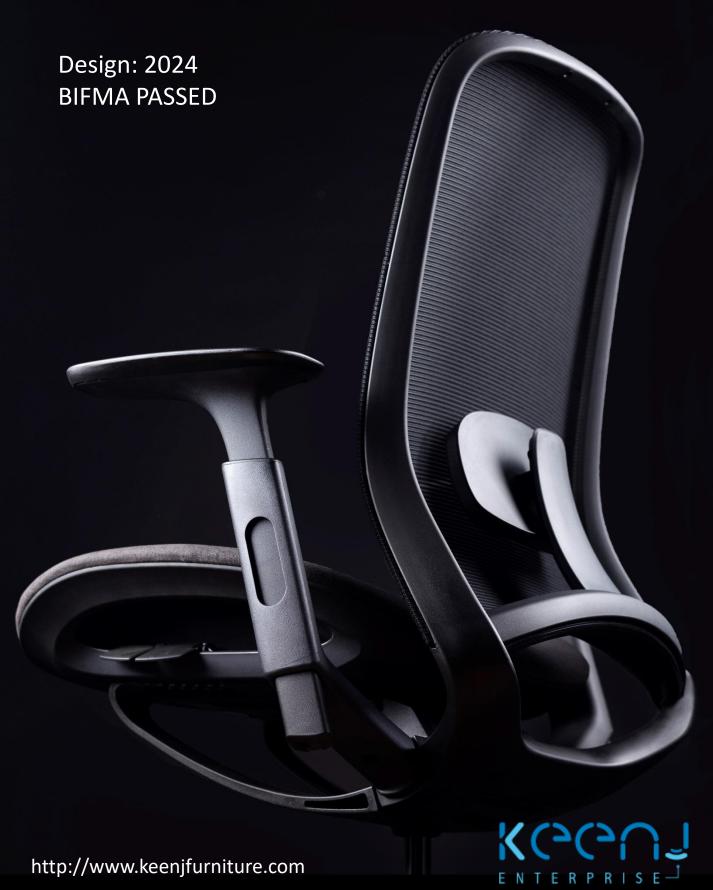

#### **Design Trends**

Introducing the Techmesh, a cutting-edge chair designed to elevate your seating experience.

The Techmesh features a high-tech mesh back and an optional Air mesh seat, offering superior breathability and comfort. Its self-tension adjusting mechanism ensures that the chair adapts to your weight and movement, while the three-position lock allows you to find your ideal sitting posture.

With adjustable seat depth, height-adjustable lumbar support, and adjustable arms, the Techmesh is engineered to provide ergonomic excellence and enhance productivity. This chair's modern design seamlessly combines functionality with style, making it a versatile choice for any workspace.

### **Function Detail**

4D Headrest Height and Angle adjustable

Seat slide

Back tilting

Height adjustable

Height adjustable lumbar support