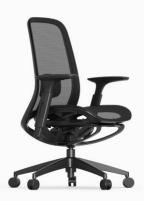

#### **Design Trends**

Introducing the Techmesh, a cutting-edge chair designed to elevate your seating experience.

The Techmesh features a high-tech mesh back and an optional Air mesh seat, offering superior breathability and comfort. Its self-tension adjusting mechanism ensures that the chair adapts to your weight and movement, while the three-position lock allows you to find your ideal sitting posture.

With adjustable seat depth, height-adjustable lumbar support, and adjustable arms, the Techmesh is engineered to provide ergonomic excellence and enhance productivity. This chair's modern design seamlessly combines functionality with style, making it a versatile choice for any workspace.

TM-F1D-B Black Mesh, Cushion seat Dimensions: W 68 cm D 52.5-56.5 cm H 98.5-104 cm

TM-F1D-W Grey Mesh, Cushion seat Dimensions: W 68 cm D 52.5-56.5 cm H 98.5-104 cm

TM-M1D-B Black Mesh, AIR MESH seat Dimensions: W 68 cm D 52.5-56.5 cm H 98.5-104 cm

TM-M1D-W Grey Mesh, AIR MESH seat Dimensions: W 68 cm D 52.5-56.5 cm H 98.5-104 cm