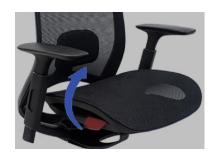

With adjustable seat depth, height-adjustable lumbar support, and adjustable arms, the Techmesh is engineered to provide ergonomic excellence and enhance productivity. This chair's modern design seamlessly combines functionality with style, making it a versatile choice for any workspace.

### **Function Detail**

4D Headrest Height and Angle adjustable

Seat slide

Back tilting

Height adjustable

Height adjustable lumbar support