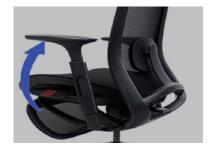

### **Function Detail**

4D Headrest Height and Angle adjustable

Seat slide

Back tilting

Height adjustable

Height adjustable lumbar support