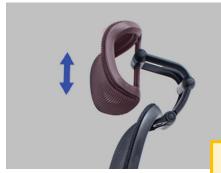

### **Function Detail**

4D Headrest Height and Angle adjustable

Seat slide

Back tilting

Height adjustable

Height adjustable lumbar support