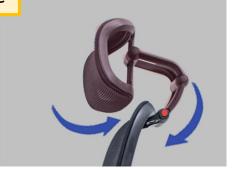

### **Function Detail**

4D Headrest Height and Angle adjustable

Seat slide

Back tilting

Height adjustable

Height adjustable lumbar support