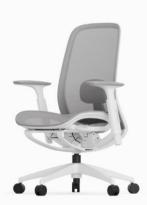

#### **Design Trends**

Introducing the Techmesh, a cutting-edge chair designed to elevate your seating experience.

The Techmesh features a high-tech mesh back and an optional Air mesh seat, offering superior breathability and comfort. Its self-tension adjusting mechanism ensures that the chair adapts to your weight and movement, while the three-position lock allows you to find your ideal sitting posture.

With adjustable seat depth, height-adjustable lumbar support, and adjustable arms, the Techmesh is engineered to provide ergonomic excellence and enhance productivity. This chair's modern design seamlessly combines functionality with style, making it a versatile choice for any workspace.

TM-F1D-B Black Mesh, Cushion seat Dimensions: W 68 cm D 52.5-56.5 cm H 98.5-104 cm

TM-F1D-W Grey Mesh, Cushion seat Dimensions: W 68 cm D 52.5-56.5 cm H 98.5-104 cm

TM-M1D-B Black Mesh, AIR MESH seat Dimensions: W 68 cm D 52.5-56.5 cm H 98.5-104 cm

TM-M1D-W Grey Mesh, AIR MESH seat Dimensions: W 68 cm D 52.5-56.5 cm H 98.5-104 cm