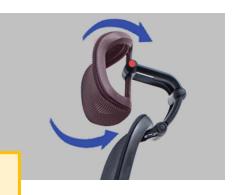

### **Function Detail**

4D Headrest Height and Angle adjustable

Seat slide

Back tilting

Height adjustable

Height adjustable lumbar support