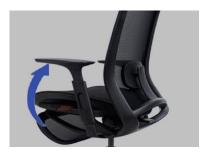

With adjustable seat depth, height-adjustable lumbar support, and adjustable arms, the Techmesh is engineered to provide ergonomic excellence and enhance productivity. This chair's modern design seamlessly combines functionality with style, making it a versatile choice for any workspace.

### **Function Detail**

4D Headrest Height and Angle adjustable

Seat slide

Back tilting

Height adjustable

Height adjustable lumbar support