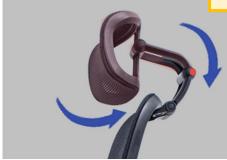

### **Function Detail**

4D Headrest Height and Angle adjustable

Seat slide

Back tilting

Height adjustable

Height adjustable lumbar support