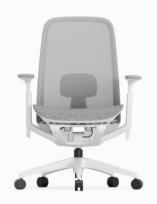

#### **Design Trends**

Introducing the Techmesh, a cutting-edge chair designed to elevate your seating experience.

The Techmesh features a high-tech mesh back and an optional Air mesh seat, offering superior breathability and comfort. Its self-tension adjusting mechanism ensures that the chair adapts to your weight and movement, while the three-position lock allows you to find your ideal sitting posture.

With adjustable seat depth, height-adjustable lumbar support, and adjustable arms, the Techmesh is engineered to provide ergonomic excellence and enhance productivity. This chair's modern design seamlessly combines functionality with style, making it a versatile choice for any workspace.

TM-F1D-B Black Mesh, Cushion seat Dimensions: W 68 cm D 52.5-56.5 cm H 98.5-104 cm

TM-F1D-W Grey Mesh, Cushion seat Dimensions: W 68 cm D 52.5-56.5 cm H 98.5-104 cm

TM-M1D-B Black Mesh, AIR MESH seat Dimensions: W 68 cm D 52.5-56.5 cm H 98.5-104 cm

TM-M1D-W Grey Mesh, AIR MESH seat Dimensions: W 68 cm D 52.5-56.5 cm H 98.5-104 cm