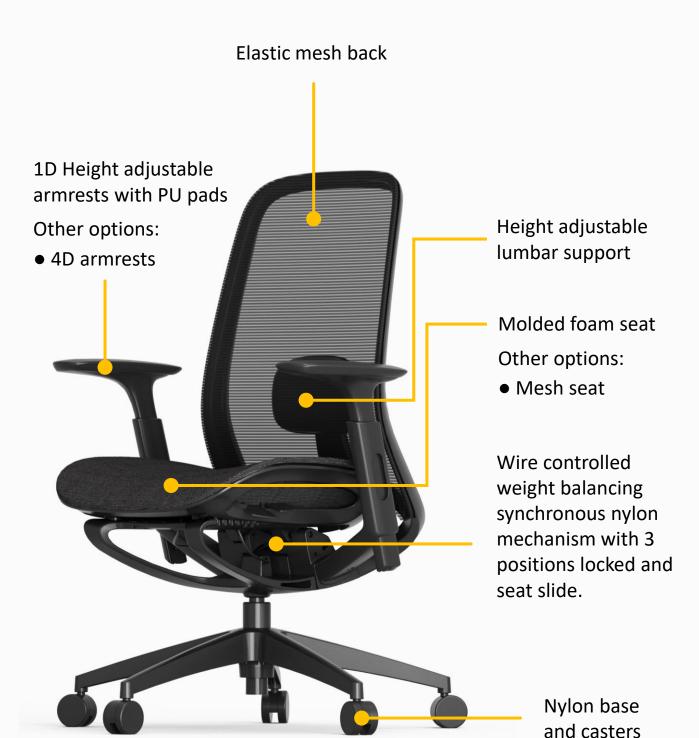

#### **Design Trends**

Introducing the Techmesh, a cutting-edge chair designed to elevate your seating experience.

The Techmesh features a high-tech mesh back and an optional Air mesh seat, offering superior breathability and comfort. Its self-tension adjusting mechanism ensures that the chair adapts to your weight and movement, while the three-position lock allows you to find your ideal sitting posture.

With adjustable seat depth, height-adjustable lumbar support, and adjustable arms, the Techmesh is engineered to provide ergonomic excellence and enhance productivity. This chair's modern design seamlessly combines functionality with style, making it a versatile choice for any workspace.