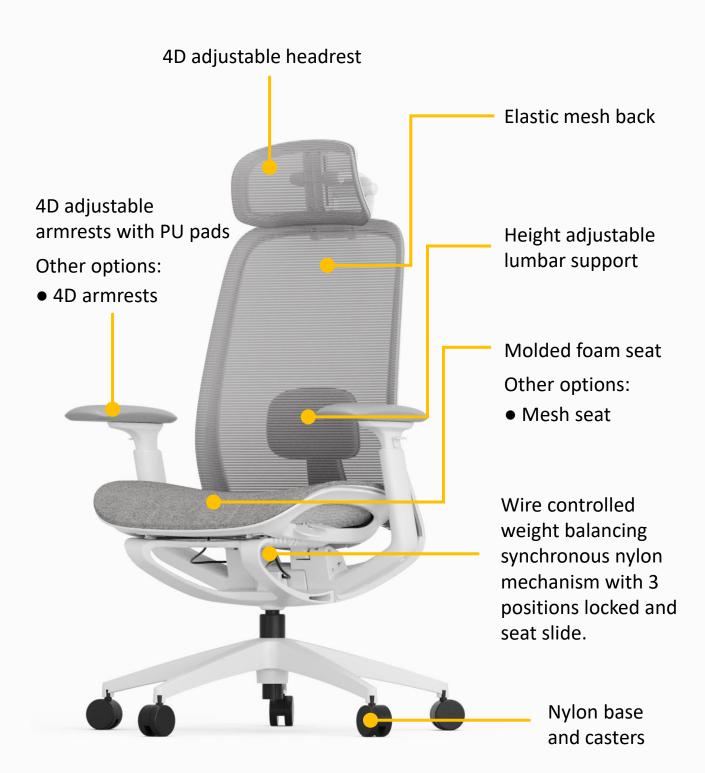

#### **Design Trends**

Introducing the Techmesh, a cutting-edge chair designed to elevate your seating experience.

The Techmesh features a high-tech mesh back and an optional Air mesh seat, offering superior breathability and comfort. Its self-tension adjusting mechanism ensures that the chair adapts to your weight and movement, while the three-position lock allows you to find your ideal sitting posture.

With adjustable seat depth, height-adjustable lumbar support, and adjustable arms, the Techmesh is engineered to provide ergonomic excellence and enhance productivity. This chair's modern design seamlessly combines functionality with style, making it a versatile choice for any workspace.

### **Function Detail**

4D Headrest Height and Angle adjustable

Seat slide

Back tilting

Height adjustable

Height adjustable lumbar support